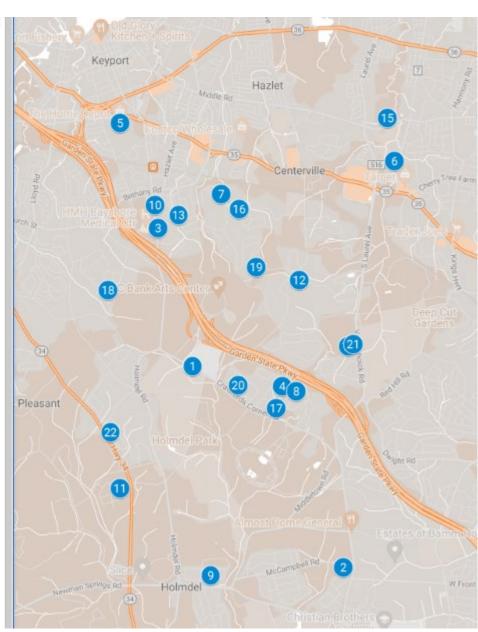

## 2024 HOLMDEL Garage Sale

- 1 24 Crawfords Corner Road, Holmdel
- 2 9 McCampbell Road, Holmdel
- 3 737 Holmdel Road, Holmdel
- 23 Deercrest Drive, Holmdel
- 4 Field Point Drive, Holmdel
- 31 Ambrose Lane, Holmdel
- 8 Cinnamon Court, Holmdel
- 6 White Birch Lane, Holmdel
- 4 Gary Court, Holmdel
- 00 718 Holmdel Road. Holmdel
- 13 Sweet Briar Lane. Holmdel
- 48 Takolusa Drive, Holmdel
- 5 Deerfield Road, Holmdel
- 16 Winchester Lane, Holmdel
- 🚯 17 Maria Court Holmdel
- 10 Briarcliff Lane, Holmdel
- 5 S Park Court, Holmdel
- 8 Lori Lane, Holmdel
- 11 Mount Drive, Holmdel
- 3 17 Yellow Brook Road, Holmdel
- 5 Remington Court, Holmdel
- 2 6 Ashley Drive, Holmdel

VIEW ON GOOGLE MAPS for directions, times and items for sale